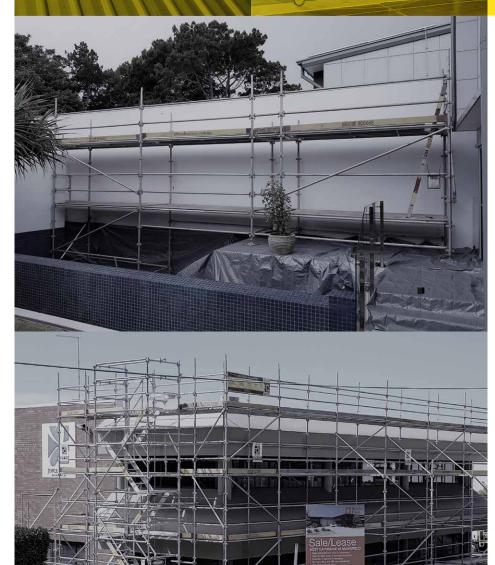

### RESIDENTIAL

Allscaf Access designs, delivers and erects scaffolding for the residential market. It caters for new builds, extensions and renovations using both steel and aluminium scaffold systems.

Whether it is a standard brick home or an architectural masterpiece on a small block Allscaf Access can utilise one of its scaffold systems to install a safe, well designed scaffold, so all trades can perform their work.

Using our Aliwedge System (Aluminium Kwikstage) we can step seamlessly from ground level to a lower roof to allow access and 'roof fall' protection. This system allows for 'walkthru' work areas without any obstructions. For brickwork or blockwork our Steel Kwikstage System is a proven safe, reliable and robust scaffold.