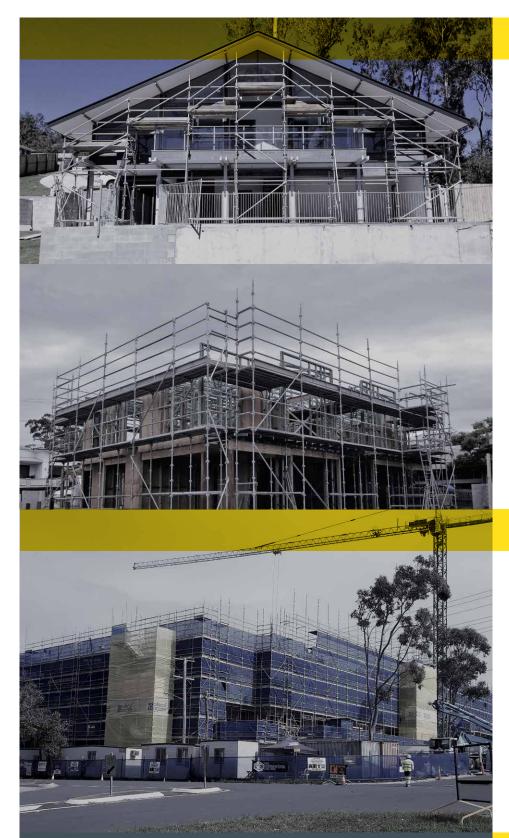

### RESIDENTIAL

Allscaf Access designs, delivers and erects scaffolding for the residential market. It caters for new builds, extensions and renovations using both steel and aluminium scaffold systems.

Whether it is a standard brick home or an architectural masterpiece on a small block Allscaf Access can utilise one of its scaffold systems to install a safe, well designed scaffold, so all trades can perform their work.

Using our Aliwedge System (Aluminium Kwikstage) we can step seamlessly from ground level to a lower roof to allow access and 'roof fall' protection. This system allows for 'walkthru' work areas without any obstructions. For brickwork or blockwork our Steel Kwikstage System is a proven safe, reliable and robust scaffold.

## 

Allscaf Access provides a complete and professional service for the larger construction industry. These projects include apartment blocks, universities, schools, aged care, government and commercial buildings.

At Allscaf Access our professional and experienced designers, estimators and scaffold crews understand the time and safety requirements of larger building projects. Our scaffold solutions ensure that your project stays on track and budget.