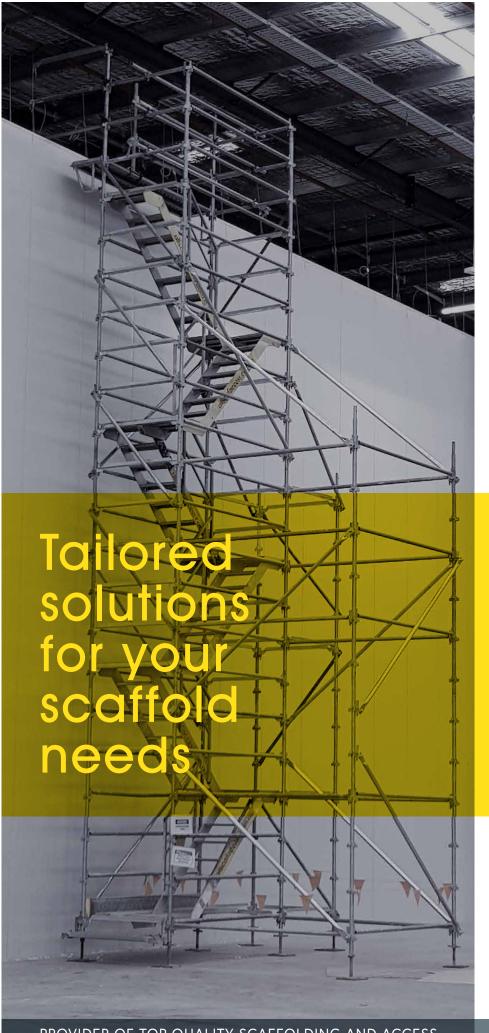

# From minor repairs to major works

At Allscaf Access we take pride in our ability to service "all trades". The expression "no job too small or too large" certainly applies to us.

Whether you need to install a new light over a set of stairs, repair some guttering or paint the gable of a house, we have the experience and equipment to assist.

During our 30 years in business, we have faced a variety of challenges, which has given us the expertise to tackle every job from the most simple to the very complex.

Every project is unique and requires a tailored approach using the right selection of equipment. Our range of equipment includes, Mobile scaffolds, Aliwedge (aluminium) and Steel system scaffolds. When these products are combined with our specialised accessories, areas that are difficult to reach can be easily accessed.

# Specialised equipment and over 30 years' experience