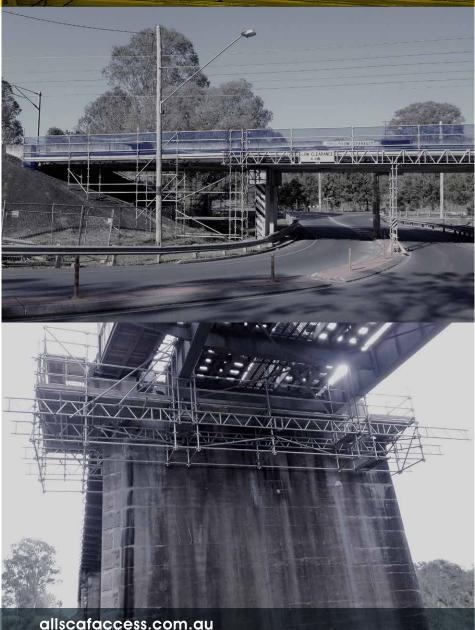

#### **INDUSTRIAL** MAINTENANCE

Allscaf Access provides tailor-made solutions for the Industrial Sector combining our various aluminium and steel systems with our engineered accessories to assist our clients with plant breakdowns and ongoing maintenance.

Our existing contracts with major processing plants have Allscaf Access geared for the unusual and complex jobs. No two jobs are the same so the experience gained from our current clients enables us to respond quickly and efficiently.

Our design team and experienced scaffold staff use our "Aliwedge" System (Aluminium Kwikstage) and specialised accessories to create 'Cantilever', 'Drop' and 'Birdcage' Scaffolds. All scaffolds are designed and installed with all the required safety documentation and approvals. We realise the downtime associated with breakdowns and maintenance is costly, so to fit in with your schedule our dedicated team can work out of normal hours or on weekends if required.

#### We have designed scaffolding maintenance solutions for:

- Meat + food processing plants
- Rail bridge maintenance
- Electrical sub stations
- Oil + gas refineries.
- Sewage waste facilities
- Communication towers
- Major Queensland power stations

#### **Designs used:**

- Cantilever scaffolds Birdcage scaffolds
- Drop scaffolds
- Mobile scaffolds